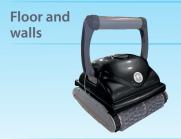

## **SPOT RANGE**

SPOT PRO 100

SPOT PRO 150 XD

Pool length: up to 25m Cable length: 30 m Weight out/in water: 9 kg/2kg Remote control: with Trolley : with Power supply: 110 v-240 v / 24 vdc Pool length: up to 20m Cable length: with battery Weight out/in water: 9 kg/2kg (without battery) Remote control: with Trolley : with Power supply: 12 Volts 3 h (autonomy) / 6 h (charge)

Cleaner width: 40 cm - Cleaning speed: 10 to 15 m/min - Suction power: 27m<sup>3</sup>/h - Filtration capacity: 3,1 kg -Brush type: PVC, option PVA

ΒY

H E X A G O N E

SPOT 100 by Hexagone Manufacture is a fully automated professional pool robot vacuum cleaner powered by battery or mains which calculates the trajectory in accordance with its intelligent program Aqua Positioning Technology.