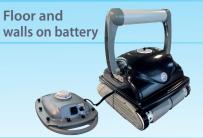

## **SPOT RANGE**

SPOT PRO 100

SPOT PRO 150 XD

Pool length: up to 25m Cable length: 30 m Weight out/in water: 9 kg/2kg Remote control: with Trolley : with Power supply: 110 v-240 v / 24 vdc Pool length: up to 20m Cable length: with battery Weight out/in water: 9 kg/2kg (without battery) Remote control: with Trolley : with Power supply: 12 Volts 3 h (autonomy) / 6 h (charge)

Cleaner width: 40 cm - Cleaning speed: 10 to 15 m/min - Suction power: 27m<sup>3</sup>/h - Filtration capacity: 3,1 kg -Brush type: PVC, option PVA

ΒY

H E X A G O N E

SPOT 100 by Hexagone Manufacture is a fully automated professional pool robot vacuum cleaner powered by battery or mains which calculates the trajectory in accordance with its intelligent program Aqua Positioning Technology.