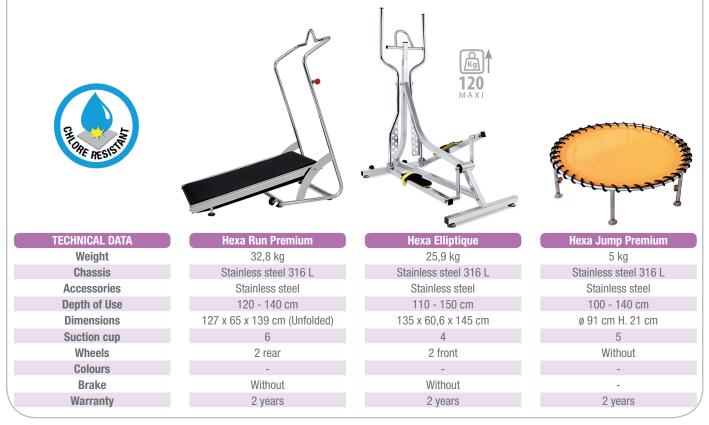

## STEEL AQUA FITNESS EQUIPMENT

See data sheet HEXA SONO!

> SPORT PREMIUM

100% 316L stainless steel construction. Moving parts are made in stainless steel. Ideal for rehabilitation and fitness.

Adapts to pools depth of 1m to 1.5m, can be used with or without water aerobics shoes:

• Hexa Run Premium: ideal for aquatrecking or aqua jogging.

Easy to move thanks to 2 rear mounted wheels and foldable for storage.

- Hexa Jump Premium: for a fun workout, invigorating and safe.
- You can bounce and jump in the water.

EXAGONE

• Hexa Elliptique: combines the stepper, the treadmill, and the static bike.