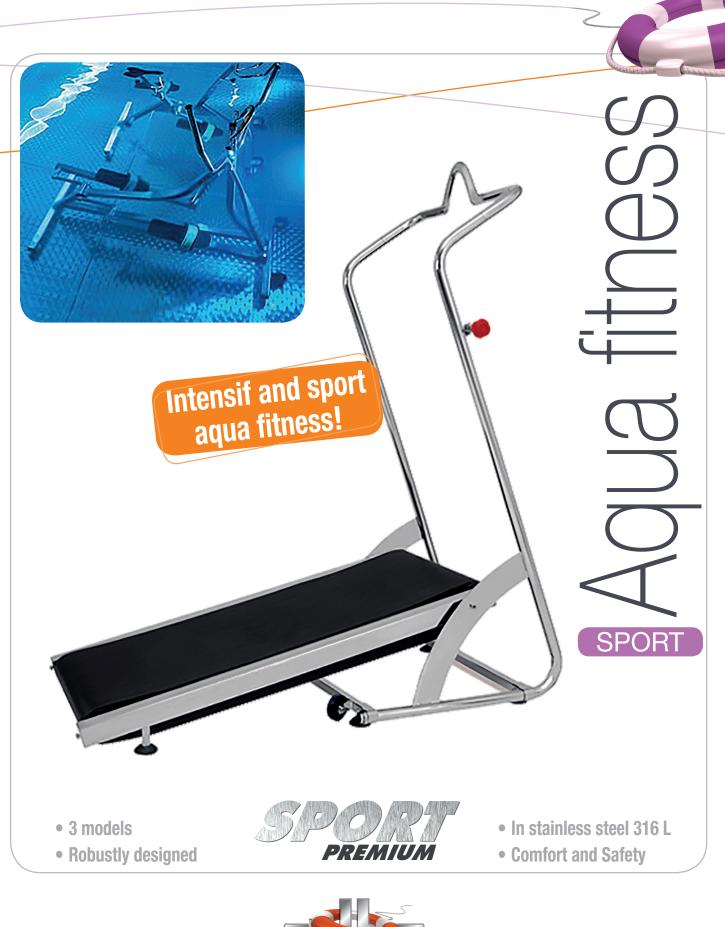

## STEEL AQUA FITNESS EQUIPMENT

See data sheet HEXA SONO!

> SPORT PREMIUM

100% 316L stainless steel construction. Moving parts are made in stainless steel. Ideal for rehabilitation and fitness.

Adapts to pools depth of 1m to 1.5m, can be used with or without water aerobics shoes:

• Hexa Run Premium: ideal for aquatrecking or aqua jogging.

Easy to move thanks to 2 rear mounted wheels and foldable for storage.

- Hexa Jump Premium: for a fun workout, invigorating and safe.
- You can bounce and jump in the water.