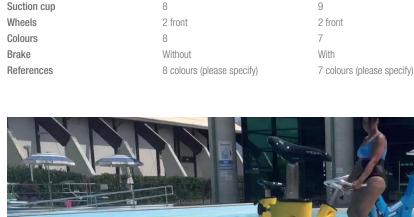

Technical data

Hexa Bike Optima 100

Hexa Bike Optima 200

Weight

Material

Depth of use

Dimensions

Polyethylene/ stainless steel

16 kg Polyethylene/ stainless steel 120 - 170 cm 120 x 160 x 66 cm 9

(except optima 200 Yellow Royal blue

8 colours to choose from

14 kg

120 - 140 cm

115 x 92 x 66 cm