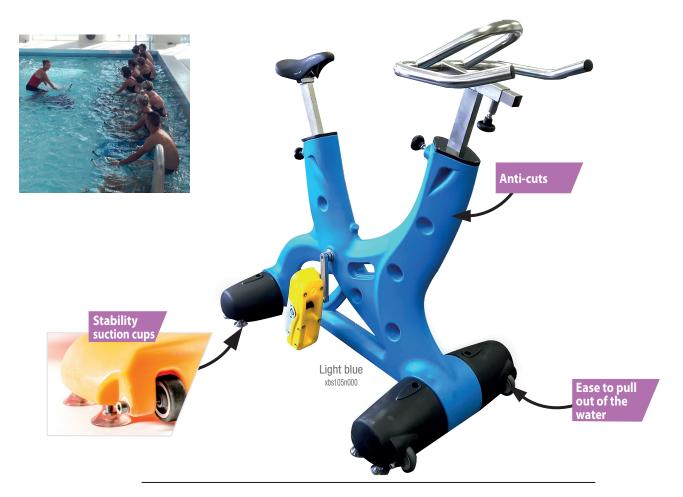

# Commercial pool fitness solution

Ideal for aquafitness sessions

Multicolour, innovative design

Ergonomic adjustable posture

Increased stability thanks to specific suction cups

Pedal tested for comfort barefoot use

Technical data

Hexa Bike Optima 100

Hexa Bike Optima 200

Weight

Material

Depth of use

Dimensions

Polyethylene/ stainless steel

16 kg Polyethylene/ stainless steel 120 - 170 cm 120 x 160 x 66 cm 9

(except optima 200 Yellow Royal blue

8 colours to choose from

14 kg

120 - 140 cm

115 x 92 x 66 cm