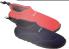

ovative design

Ergonomic adjustable posture

Increased stability thanks to specific suction cups

Pedal tested for comfort barefoot use

Technical data

Hexa Bike Optima 100

Hexa Bike Optima 200



Weight

Material

Depth of use

Dimensions



Polyethylene/ stainless steel





16 kg Polyethylene/ stainless steel 120 - 170 cm 120 x 160 x 66 cm 9

(except optima 200 Yellow Royal blue

8 colours to choose from



14 kg

120 - 140 cm

115 x 92 x 66 cm



## Bike equipment



#### Comfortable saddle Padded foam saddle, adjustable height.

z645h0003



**Suction cups** 

Transparent semi-rigid suction cup with integrated stainless steel screws.

z645h0004



#### Pedal with strap

Ergonomic shape. Ideal for all shoe sizes.

z645h0030n000



#### Strap

Reinforced PVC pedal strap.

z645h0016



OF DURATION

### **Aqua Bike Shoes**

Size from 36 to 46.

z183httprt (Size: Consult us)