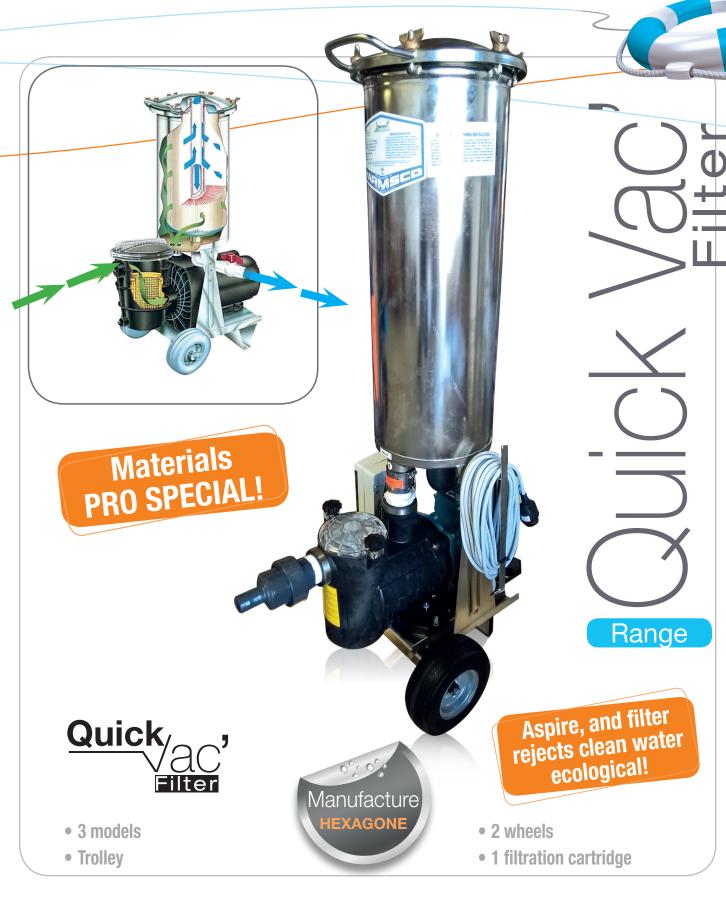

# MANUAL VACUUM WITH INTEGRATED FILTRATION Quick/ac

Perfect for all types of pools!

The Quick Vac' Filter system pulls hair, sand, debris, algae... in through its filter cartridge and discharges clean water back in to the pool.

The Quick Vac' Filter comes complete with stainless steel tank, filter cartridge, trolley and high pressure pump, 25m foating hose, 3m power cable, universal hose adapter, and a 48 cm Fairlock mop head.

## How the Quick Vac' Filter is environmentally friendly?

The Quick Vac' Filter, filters water directly into its tank and then returns clean and clear water back to the pool, This avoids wasting water.