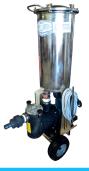

The Quick Vac' Filter comes complete with stainless steel tank, filter cartridge, trolley and high pressure pump, 25m foating hose, 3m power cable, universal hose adapter, and a 48 cm Fairlock mop head.

## Quick Vac' filter level 2

20 m3/h
Up to 500 m²
3 m
45 kg
736
Pleated cartridge 10 µ
12 kg of sand
Stainless steel
220 V