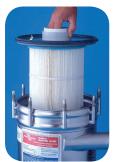

The Quick Vac' Filter comes complete with stainless steel tank, filter cartridge, trolley and high pressure pump, 25m foating hose, 3m power cable, universal hose adapter, and a 48 cm Fairlock mop head.

## Quick Vac' filter level 1

20 m3/h
Up to 300 m²
3 m
35 kg
736
Pleated cartridge 10 µ
6 kg of sand
Stainless steel
220 V

## Quick Vac' filter level 2

20 m3/h
Up to 500 m²
3 m
45 kg
736
Pleated cartridge 10 µ
12 kg of sand
Stainless steel
220 V

## Quick Vac' filter level 3

20 m3/h
Up to 700 m²
3 m
55 kg
736
Pleated cartridge 10 µ
18 kg of sand
Stainless steel

220 V

www.myhexagone.com

+33 (0)1 34 34 11 55