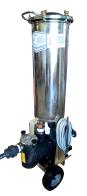

The Quick Vac' Filter comes complete with stainless steel tank, filter cartridge, trolley and high pressure pump, 25m foating hose, 3m power cable, universal hose adapter, and a 48 cm Fairlock mop head.

## Quick Vac' filter level 3

20 m3/h
Up to 700 m²
3 m
55 kg
736
Pleated cartridge 10 µ
18 kg of sand
Stainless steel

220 V

www.myhexagone.com

+33 (0)1 34 34 11 55