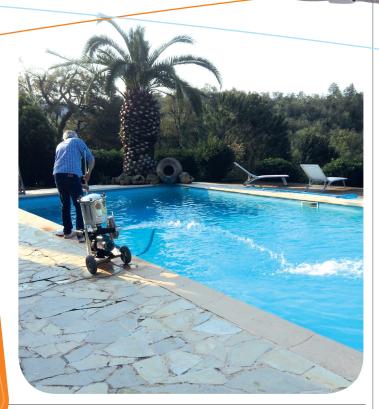

# MANUAL VACUUM WITH INTEGRATED FILTRATION Quick/ac

Perfect for all types of pools!

The Quick Vac' Filter system pulls hair, sand, debris, algae... in through its filter cartridge and discharges clean water back in to the pool.