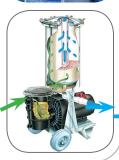

# MANUAL VACUUM WITH INTEGRATED FILTRATION Quick/ac

Perfect for all types of pools!

The Quick Vac' Filter system pulls hair, sand, debris, algae... in through its filter cartridge and discharges clean water back in to the pool.

## How the Quick Vac' Filter is environmentally friendly?

The Quick Vac' Filter, filters water directly into its tank and then returns clean and clear water back to the pool, This avoids wasting water.