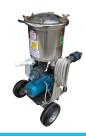

The Quick Vac' Filter comes complete with stainless steel tank, filter cartridge, trolley and high pressure pump, 25m foating hose, 3m power cable, universal hose adapter, and a 48 cm Fairlock mop head.

## Quick Vac' filter level 1

20 m3/h
Up to 300 m²
3 m
35 kg
736
Pleated cartridge 10 µ
6 kg of sand
Stainless steel
220 V