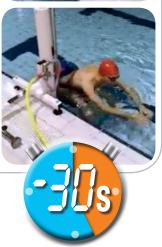

## **HYDRAULIC LIFT**

Works using the mains water pressure supplied from a hose to lift the hydraulic cylinder (minimum pressure: 3 bars).

- **Easy to use:** Control valve to raise and lower the lift, can be controlled by user or staff. No electrics or battery required.
- **Easy to handle:** Transportation wheels to easily move the Unijet from storage to the pool.
- **Easy to install:** Only one hole is needed to be drilled to install the Unijet, to secure it against tipping