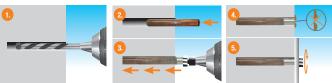

- 1. Drill and clean hole.
- 2. Insert the resin bulb.
- **3.** Push the bit with the bit attached to the drill. (No hammer).
- 4. Clean excess resin.
- 5. Plate and tighten.
- Leave to dry 1 hour before use.