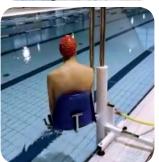

## **HYDRAULIC LIFT**

Works using the mains water pressure supplied from a hose to lift the hydraulic cylinder (minimum pressure: 3 bars).

- **Easy to use:** Control valve to raise and lower the lift, can be controlled by user or staff. No electrics or battery required.
- **Easy to handle:** Transportation wheels to easily move the Unijet from storage to the pool.
- **Easy to install:** Only one hole is needed to be drilled to install the Unijet, to secure it against tipping

## **Security:**

- With fixation, tiping is not possible
- Optional footrest for additional security and comfort
- A safety pin locks the seat in the high position.

Control handle

Safety wheel in the ground