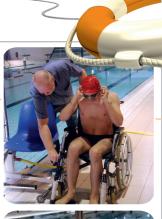

## **HYDRAULIC LIFT**

Works using the mains water pressure supplied from a hose to lift the hydraulic cylinder (minimum pressure: 3 bars).

- **Easy to use:** Control valve to raise and lower the lift, can be controlled by user or staff. No electrics or battery required.
- **Easy to handle:** Transportation wheels to easily move the Unijet from storage to the pool.
- **Easy to install:** Only one hole is needed to be drilled to install the Unijet, to secure it against tipping

## **Security:**

- With fixation, tiping is not possible
- Optional footrest for additional security and comfort
- A safety pin locks the seat in the high position.

Control handle

Safety wheel in the ground