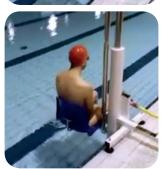

## **HYDRAULIC LIFT**

Works using the mains water pressure supplied from a hose to lift the hydraulic cylinder (minimum pressure: 3 bars).

- **Easy to use:** Control valve to raise and lower the lift, can be controlled by user or staff. No electrics or battery required.
- **Easy to handle:** Transportation wheels to easily move the Unijet from storage to the pool.
- **Easy to install:** Only one hole is needed to be drilled to install the Unijet, to secure it against tipping

## **Security:**

- With fixation, tiping is not possible
- Optional footrest for additional security and comfort
- A safety pin locks the seat in the high position.

Control handle

Safety wheel in the ground