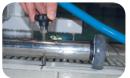

## **Security:**

- With fixation, tiping is not possible
- Optional footrest for additional security and comfort
- A safety pin locks the seat in the high position.

Control handle

Safety wheel in the ground