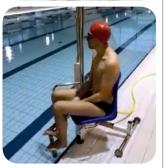

## **HYDRAULIC LIFT**

Works using the mains water pressure supplied from a hose to lift the hydraulic cylinder (minimum pressure: 3 bars).

- **Easy to use:** Control valve to raise and lower the lift, can be controlled by user or staff. No electrics or battery required.
- **Easy to handle:** Transportation wheels to easily move the Unijet from storage to the pool.
- **Easy to install:** Only one hole is needed to be drilled to install the Unijet, to secure it against tipping

## **Security:**

- With fixation, tiping is not possible
- Optional footrest for additional security and comfort
- A safety pin locks the seat in the high position.

Control handle

Safety wheel in the ground