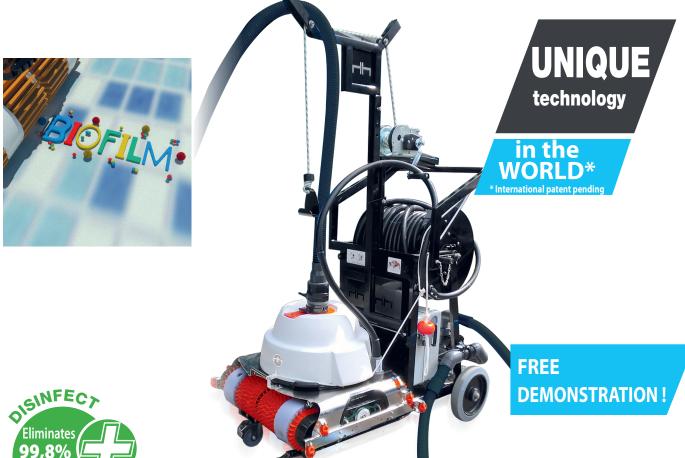

Significant reduction in chloramines level

The robot becomes the arm of your filtration

MADE IN FRANCE

Technical data

**VIKING M** 

**VIKING XL** 

**Commissioning** and Training included

Pool length Cleaner width Cleaning speed Suction power

Weight out of water/ in water

Cable length

Stainless trolleys (4 types)

Inside filtration capacity IR (detection walls)

Power supply References

Up to 25 m 50 cm 10 to 15 m/min 50 m<sup>3</sup>/h

22 kg/ 3 kg

25 m, 32 m, 40 m or 50 m

Dispenser, reels 25-32 or 40-50, winch trolley

3,1 kg 2 or 4

110 v-240 v / 24 vdc xcmp3m-std510vkg

50/60 m 75 cm

10 to 15 m/min

50 m<sup>3</sup>/h

24 kg/ 3 kg

25 m, 32 m, 40 m or 50 m

Dispenser, reels 25-32 or 40-50, winch trolley

3,1 kg 2 or 4

110 v-240 v / 24 vdc xcmp3xl-stdvkg

Floating, waterproof and shockproof radio remote control

HYBRID VACUUM TECHNOLOGY

The warranty is 2 years for parts and work and on-site visits. (Excludes consumables). Non-contractual photos.