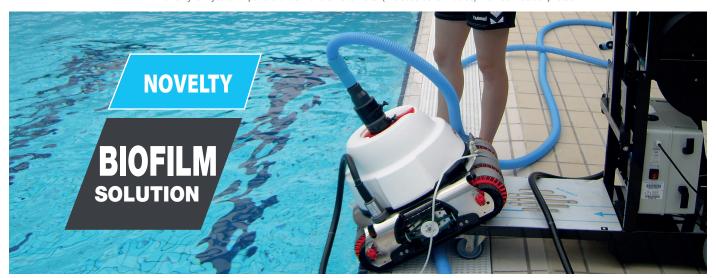

## Cleaning solution for public swimming pools

\*According to the study made by Teknologisk Institute, Denmark

bacteria

Sucks and extracts the biofilm at the bottom of 5 cm

**Reduces chemical intake** 

Helps to remove bacteria from the bottom of basin

Significant reduction in chloramines level

The robot becomes the arm of your filtration

MADE IN FRANCE

Technical data

**VIKING M** 

**VIKING XL** 

**Commissioning** and Training included

Pool length Cleaner width Cleaning speed Suction power