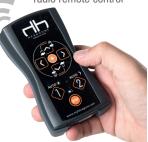

25 m, 32 m, 40 m or 50 m

Dispenser, reels 25-32 or 40-50, winch trolley

3,1 kg 2 or 4

110 v-240 v / 24 vdc xcmp3xl-stdvkg

Floating, waterproof and shockproof radio remote control

HYBRID VACUUM TECHNOLOGY

The warranty is 2 years for parts and work and on-site visits. (Excludes consumables). Non-contractual photos.