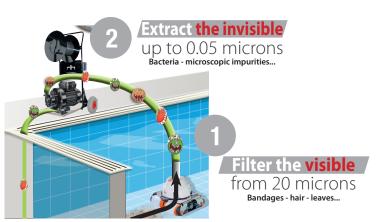

## Cleaning solution for public swimming pools

\*According to the study made by Teknologisk Institute, Denmark

bacteria

Sucks and extracts the biofilm at the bottom of 5 cm

**Reduces chemical intake** 

Helps to remove bacteria from the bottom of basin